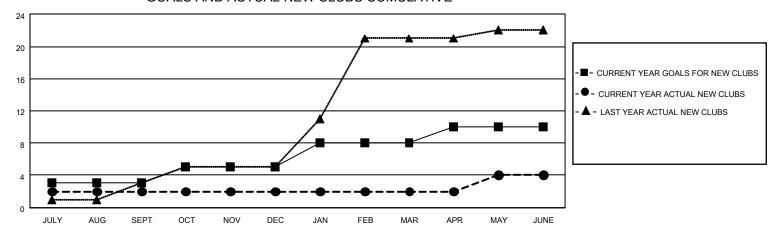

## MONTHLY MEMBERSHIP PROGRESS REPORT

LOCATION INDIA District 3233G2 Results as of: 6/30/2023

| Clubs                 |               |           |               | Members               |                        |                         |                                                    |
|-----------------------|---------------|-----------|---------------|-----------------------|------------------------|-------------------------|----------------------------------------------------|
| RESULTS FOR 2022-2023 |               |           |               | RESULTS FOR 2022-2023 |                        |                         |                                                    |
| QUARTER               | NEW CLUB GOAL | NEW CLUBS | DROPPED CLUBS | QUARTER MEMB          | BER GROWTH NET<br>GOAL | MEMBER GROWTH<br>ACTUAL | DROPPED<br>MEMBERS ACTUAL<br>(including transfers) |
| JULY/AUG/SEPT         | 3             | 2         | 1             | JULY/AUG/SEPT         | 10                     | 139                     | 45                                                 |
| OCT/NOV/DEC           | 2             | 0         | 2             | OCT/NOV/DEC           | 10                     | 14                      | 120                                                |
| JAN/FEB/MAR           | 3             | 0         | 1             | JAN/FEB/MAR           | 15                     | 86                      | 18                                                 |
| APR/MAY/JUNE          | 2             | 2         | 1             | APR/MAY/JUNE          | 15                     | 179                     | 739                                                |

## GOALS AND ACTUAL NEW CLUBS CUMULATIVE