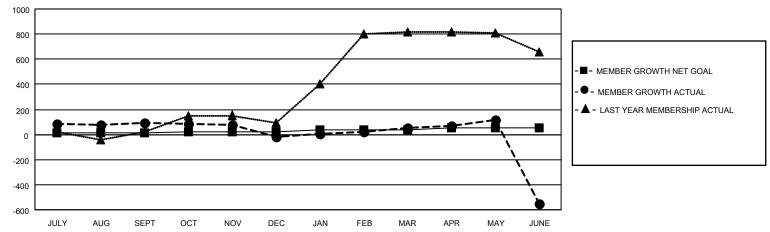

## MONTHLY MEMBERSHIP PROGRESS REPORT

LOCATION INDIA District 3233G2 Results as of: 6/30/2023

| Clubs                 |               |           |               | Members               |                        |                         |                                                    |
|-----------------------|---------------|-----------|---------------|-----------------------|------------------------|-------------------------|----------------------------------------------------|
| RESULTS FOR 2022-2023 |               |           |               | RESULTS FOR 2022-2023 |                        |                         |                                                    |
| QUARTER               | NEW CLUB GOAL | NEW CLUBS | DROPPED CLUBS | QUARTER MEMB          | BER GROWTH NET<br>GOAL | MEMBER GROWTH<br>ACTUAL | DROPPED<br>MEMBERS ACTUAL<br>(including transfers) |
| JULY/AUG/SEPT         | 3             | 2         | 1             | JULY/AUG/SEPT         | 10                     | 139                     | 45                                                 |
| OCT/NOV/DEC           | 2             | 0         | 2             | OCT/NOV/DEC           | 10                     | 14                      | 120                                                |
| JAN/FEB/MAR           | 3             | 0         | 1             | JAN/FEB/MAR           | 15                     | 86                      | 18                                                 |
| APR/MAY/JUNE          | 2             | 2         | 1             | APR/MAY/JUNE          | 15                     | 179                     | 739                                                |

## GOALS AND ACTUAL MEMBERS CUMULATIVE

| DROPPED CLUBS: 5 |     | 81 CLUBS OF 126 ADDED 1 OR<br>MORE NEW MEMBERS | GENDER DISTRIBUTION             |                                |  |
|------------------|-----|------------------------------------------------|---------------------------------|--------------------------------|--|
|                  |     | WORE NEW WEINBERG                              | MALE<br>FEMALE                  | 1,654 (63.98%)<br>923 (35.71%) |  |
| DROPPED MEMBERS  |     |                                                | NON BINARY PREFER NOT TO ANSWER | 0 (0.00%)<br>8 (0.31%)         |  |
| DECEASED         | 8   |                                                | THE ENTITY TO ANOWER            | 0 (0.0170)                     |  |
| CLUB CANCELLED   | 52  | CLICK HERE FOR CUMULATIVE                      | TOTAL FAMILY UNIT MEMBERS       | 1,493                          |  |
| OTHER            | 862 | MEMBERSHIP DATA                                |                                 |                                |  |
| TOTAL            | 922 |                                                | FAMILY MEMBERS PAYING HAI       | LF DUES 935                    |  |
|                  |     |                                                |                                 |                                |  |